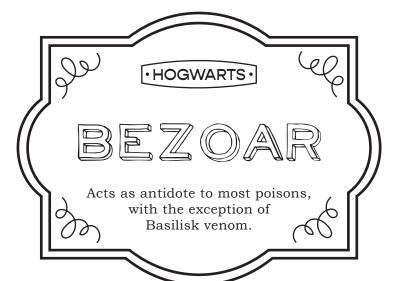

### LABELS:

Print and cut out. Add to jars, containers, and bottles.

THE ALOHA HUT©2021

FREE PRINTABLES

www.thealohahut.com

·HOGWARTS·

GILLYWEED

When ingested, allows user to grow gills and webbing between their fingers and toes.

· HOGWARTS ·

POWDER

Magical traveling powder.







Veritaserum

Truth serum.

### LABELS:

Print and cut out. Add to jars, containers, and bottles.

THE ALOHA HUT©2021

FREE PRINTABLES

www.thealohahut.com

· HOGWARTS

## GILLYWEED

When ingested, allows user to grow gills and webbing between their fingers and toes. · HOGWARTS ·

# WWWWW

Magical traveling powder.





· HOGWARTS ·

## BANEBERRY

Poisonous plant.



· HOGWARTS ·

Veritaserum

Truth serum.