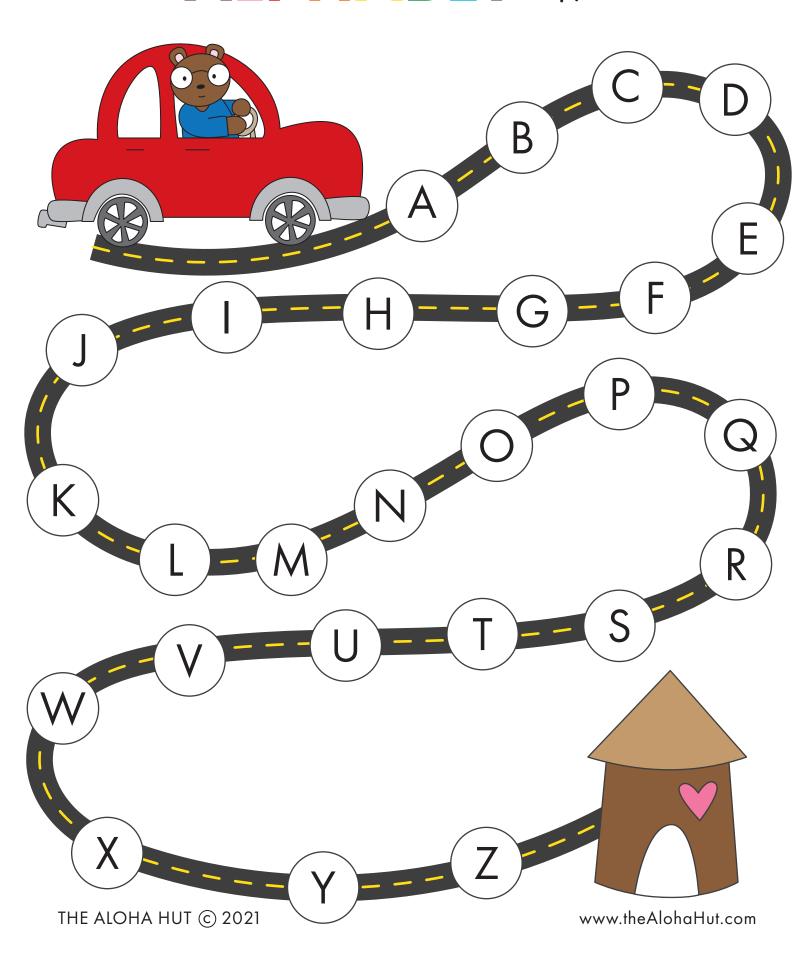

THE ALOHA HUT © 2021

### Lets go on an www.theAlohaHut.com

THE ALOHA HUT © 2021

THE ALOHA HUT © 2021

### LICENSE PLATE GAME

ALABAMA

ALASKA

ARIZONA

ARKANSAS

CALIFORNIA

COLORADO

CONNECTICUT

DELAWARE

**FLORIDA** 

CEORGIA

**IDAHO** 

ILLINOIS

INDIANA

KANSAS

KENTUCKY

LOUISIANA

MAINE

MARYLAND

MASSACHUSETTS

MICHIGAN

MINNESOTA

MISSISSIPPI

MISSOURI

MONTANA

NEBRASKA

NEVADA

NEW ON HAMPSHIRE O

NEW JERSEY

NEW MEXICO

**NEW YORK** 

NORTH CAROLINA

NORTH DAKOTA

OHIO

OKLAHOMA

OREGON

PENNSYLVANIA

°RHODE° SISLAND SOUTH CAROLINA

° SOUTH ° DAKOTA

TENNESSEE

TEXAS

UTAH

VERMONT

VIRGINIA

WASHINGTON

WES I ∞VIRGINIA<sub>○</sub>

WISCONSIN

WYOMING

### ALPHABET GAME



### FOOD SIGNS SCAVENGER HUNT



































### CAR SEARCH GAME



### SCATTERGORIES ON THE GO

### **DECIDE HOW TO PLAY**

Idea #1: Choose a category below and choose a letter. As a group or individually see how many items you can name that start with that letter. The person that can think of the most items for that letter is the winner. Or challenge the group to come up with x amount of items.

Idea #2: Choose a category below and take turns listing items starting from letter A all the way to letter Z. If you can't name an item that starts with the letter you're on and someone in the group can, then you're out for that round. Last person in the game wins! For younger kids let them be able to pass once or twice and still stay in the game.

### **CHOOSE A CATEGORY**