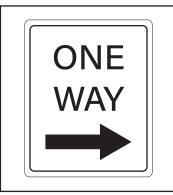

CHOOSE ONE LETTER OR PLAY FROM A-Z



### DOTS & BOXES

| • | • | • | • | • | • | • | • | • | • | • | • |
|---|---|---|---|---|---|---|---|---|---|---|---|
| • | • | • | • | • | • | • | • | • | • | • | • |
| • | • | • | • | • | • | • | • | • | • | • | • |
| • | • | • | • | • | • | • | • | • | • | • | • |
| • | • | • | • | • | • | • | • | • | • | • | • |
| • | • | • | • | • | • | • | • | • | • | • | • |
| • | • | • | • | • | • | • | • | • | • | • | • |
| • | • | • | • | • | • | • | • | • | • | • | • |
| • | • | • | • | • | • | • | • | • | • | • | • |
| • | • | • | • | • | • | • | • | • | • | • | • |
| • | • | • | • | • | • | • | • | • | • | • | • |
| • | • | • | • | • | • | • | • | • | • | • | • |
| • | • | • | • | • | • | • | • | • | • | • | • |

### ROAD SIGNS SCAVENGER HUNT

































### TIC-TAC-TOE

|  |  |  | _ |  |  |
|--|--|--|---|--|--|
|  |  |  |   |  |  |
|  |  |  | • |  |  |
|  |  |  |   |  |  |
|  |  |  |   |  |  |
|  |  |  |   |  |  |
|  |  |  | • |  |  |
|  |  |  |   |  |  |
|  |  |  |   |  |  |
|  |  |  | - |  |  |
|  |  |  | • |  |  |