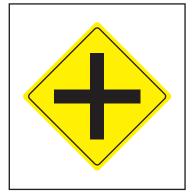

### CHOOSE ONE LETTER OR PLAY FROM A-Z



### DOTS & BOXES

| • | • | • | • | • | • | • | • | • | • | • | • |
|---|---|---|---|---|---|---|---|---|---|---|---|
| • | • | • | • | • | • | • | • | • | • | • | • |
| • | • | • | • | • | • | • | • | • | • | • | • |
| • | • | • | • | • | • | • | • | • | • | • | • |
| • | • | • | • | • | • | • | • | • | • | • | • |
| • | • | • | • | • | • | • | • | • | • | • | • |
| • | • | • | • | • | • | • | • | • | • | • | • |
| • | • | • | • | • | • | • | • | • | • | • | • |
| • | • | • | • | • | • | • | • | • | • | • | • |
| • | • | • | • | • | • | • | • | • | • | • | • |
| • | • | • | • | • | • | • | • | • | • | • | • |
| • | • | • | • | • | • | • | • | • | • | • | • |
| • | • | • | • | • | • | • | • | • | • | • | • |

### ROAD SIGNS SCAVENGER HUNT

































### TIC-TAC-TOE

|  |  |  | _ |  |  |
|--|--|--|---|--|--|
|  |  |  |   |  |  |
|  |  |  | • |  |  |
|  |  |  |   |  |  |
|  |  |  |   |  |  |
|  |  |  |   |  |  |
|  |  |  | • |  |  |
|  |  |  |   |  |  |
|  |  |  |   |  |  |
|  |  |  | - |  |  |
|  |  |  | • |  |  |