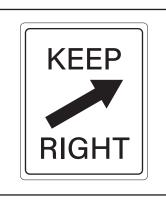

Body

### CHOOSE ONE LETTER OR PLAY FROM A-Z



### DOTS & BOXES

| • | • | • | • | • | • | • | • | • | • | • | • |
|---|---|---|---|---|---|---|---|---|---|---|---|
| • | • | • | • | • | • | • | • | • | • | • | • |
| • | • | • | • | • | • | • | • | • | • | • | • |
| • | • | • | • | • | • | • | • | • | • | • | • |
| • | • | • | • | • | • | • | • | • | • | • | • |
| • | • | • | • | • | • | • | • | • | • | • | • |
| • | • | • | • | • | • | • | • | • | • | • | • |
| • | • | • | • | • | • | • | • | • | • | • | • |
| • | • | • | • | • | • | • | • | • | • | • | • |
| • | • | • | • | • | • | • | • | • | • | • | • |
| • | • | • | • | • | • | • | • | • | • | • | • |
| • | • | • | • | • | • | • | • | • | • | • | • |
| • | • | • | • | • | • | • | • | • | • | • | • |

### ROAD SIGNS SCAVENGER HUNT

































### TIC-TAC-TOE

|  |  |  | _ |  |  |
|--|--|--|---|--|--|
|  |  |  |   |  |  |
|  |  |  | • |  |  |
|  |  |  |   |  |  |
|  |  |  |   |  |  |
|  |  |  |   |  |  |
|  |  |  | • |  |  |
|  |  |  |   |  |  |
|  |  |  |   |  |  |
|  |  |  | - |  |  |
|  |  |  | • |  |  |