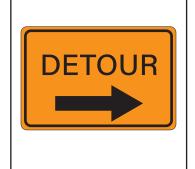

TER OR PLAY FROM A-Z



### DOTS & BOXES

| • | • | • | • | • | • | • | • | • | • | • | • |
|---|---|---|---|---|---|---|---|---|---|---|---|
| • | • | • | • | • | • | • | • | • | • | • | • |
| • | • | • | • | • | • | • | • | • | • | • | • |
| • | • | • | • | • | • | • | • | • | • | • | • |
| • | • | • | • | • | • | • | • | • | • | • | • |
| • | • | • | • | • | • | • | • | • | • | • | • |
| • | • | • | • | • | • | • | • | • | • | • | • |
| • | • | • | • | • | • | • | • | • | • | • | • |
| • | • | • | • | • | • | • | • | • | • | • | • |
| • | • | • | • | • | • | • | • | • | • | • | • |
| • | • | • | • | • | • | • | • | • | • | • | • |
| • | • | • | • | • | • | • | • | • | • | • | • |
| • | • | • | • | • | • | • | • | • | • | • | • |

### ROAD SIGNS SCAVENGER HUNT

































### TIC-TAC-TOE

|  |  |  | _ |  |  |
|--|--|--|---|--|--|
|  |  |  |   |  |  |
|  |  |  | • |  |  |
|  |  |  |   |  |  |
|  |  |  |   |  |  |
|  |  |  |   |  |  |
|  |  |  | • |  |  |
|  |  |  |   |  |  |
|  |  |  |   |  |  |
|  |  |  | - |  |  |
|  |  |  | • |  |  |