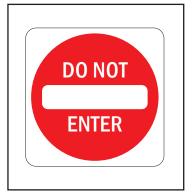

LETTER OR PLAY FROM A-Z



### DOTS & BOXES

| • | • | • | • | • | • | • | • | • | • | • | • |
|---|---|---|---|---|---|---|---|---|---|---|---|
| • | • | • | • | • | • | • | • | • | • | • | • |
| • | • | • | • | • | • | • | • | • | • | • | • |
| • | • | • | • | • | • | • | • | • | • | • | • |
| • | • | • | • | • | • | • | • | • | • | • | • |
| • | • | • | • | • | • | • | • | • | • | • | • |
| • | • | • | • | • | • | • | • | • | • | • | • |
| • | • | • | • | • | • | • | • | • | • | • | • |
| • | • | • | • | • | • | • | • | • | • | • | • |
| • | • | • | • | • | • | • | • | • | • | • | • |
| • | • | • | • | • | • | • | • | • | • | • | • |
| • | • | • | • | • | • | • | • | • | • | • | • |
| • | • | • | • | • | • | • | • | • | • | • | • |

### ROAD SIGNS SCAVENGER HUNT

































### TIC-TAC-TOE

|  |  |  | _ |  |  |
|--|--|--|---|--|--|
|  |  |  |   |  |  |
|  |  |  | • |  |  |
|  |  |  |   |  |  |
|  |  |  |   |  |  |
|  |  |  |   |  |  |
|  |  |  | • |  |  |
|  |  |  |   |  |  |
|  |  |  |   |  |  |
|  |  |  | - |  |  |
|  |  |  | • |  |  |